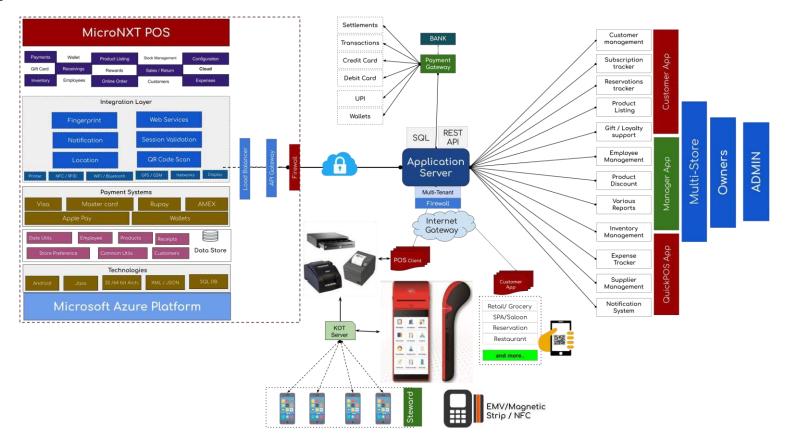

## Reliance StoreNXT - POS Ecosystem

Ecommerce |POS |Accounting Version 0.8 - May 19th, 2020

https://reliancecorporation.co.za/

The availability of simple solution for Store Owners & Companies to sell their products online to their neighborhood and cash in on the trust built up over the years from their loyal customer base.

## **Reliance MicroNXT POS**

## **Reliance MicroNXT - POS**

## Storefront Billing |POS Terminal