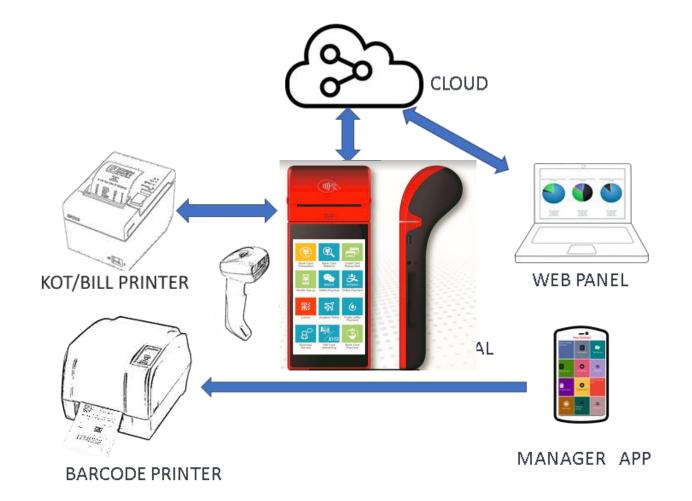

### Architecture

#### **POS Terminal**

- Invoicing
- Inventory
- Customer Data Entry
- Settlement Entry
- Expenses
- Stock Intake

## Manager Mobile Application

- Manage multiple Stores in single dashboard
- Smart Reporting /Analytics
- Product Management
- Customer Management
- Employee Management
- Tax Reporting

#### Web Application

perform back office operations on any laptop/desktop/mobile

- All features of Manager mobile application
- Platform independent