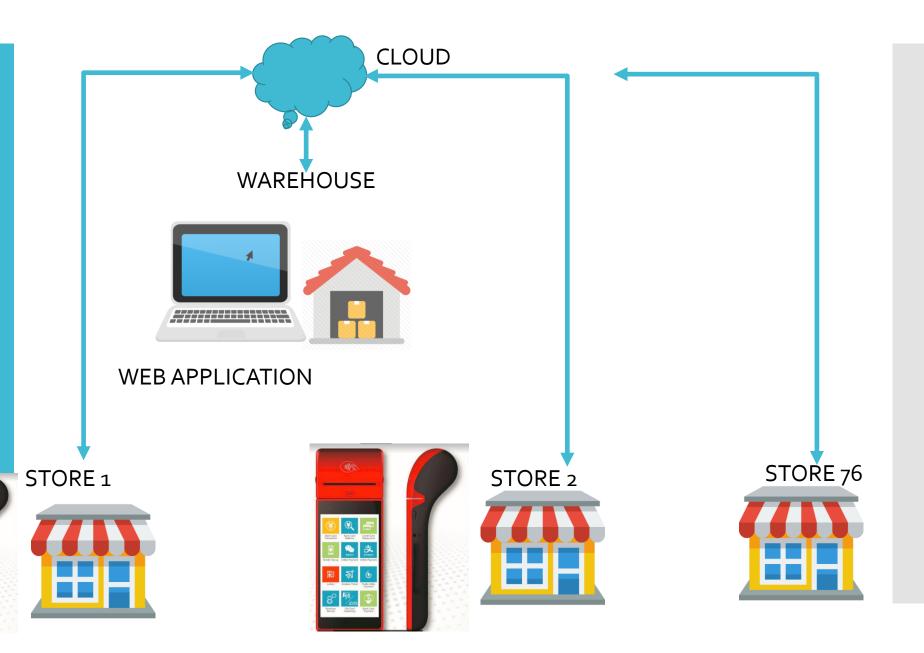

### Architecture

# Typical Setup

### Activities-Warehouse

- Addition of New Items
- Addition of Purchase Invoices
- Stock Transfer to Individual Stores
- Tracking of Stores
- Inventory Management
- Returns Processing
- GST Reporting
- Expiry date input and reporting

### Activities-Stores

- Invoicing
- Adding Customer Data
- Returns
- Adding of Purchases
- Employee wise sale reporting
- Expiry Date Alerting